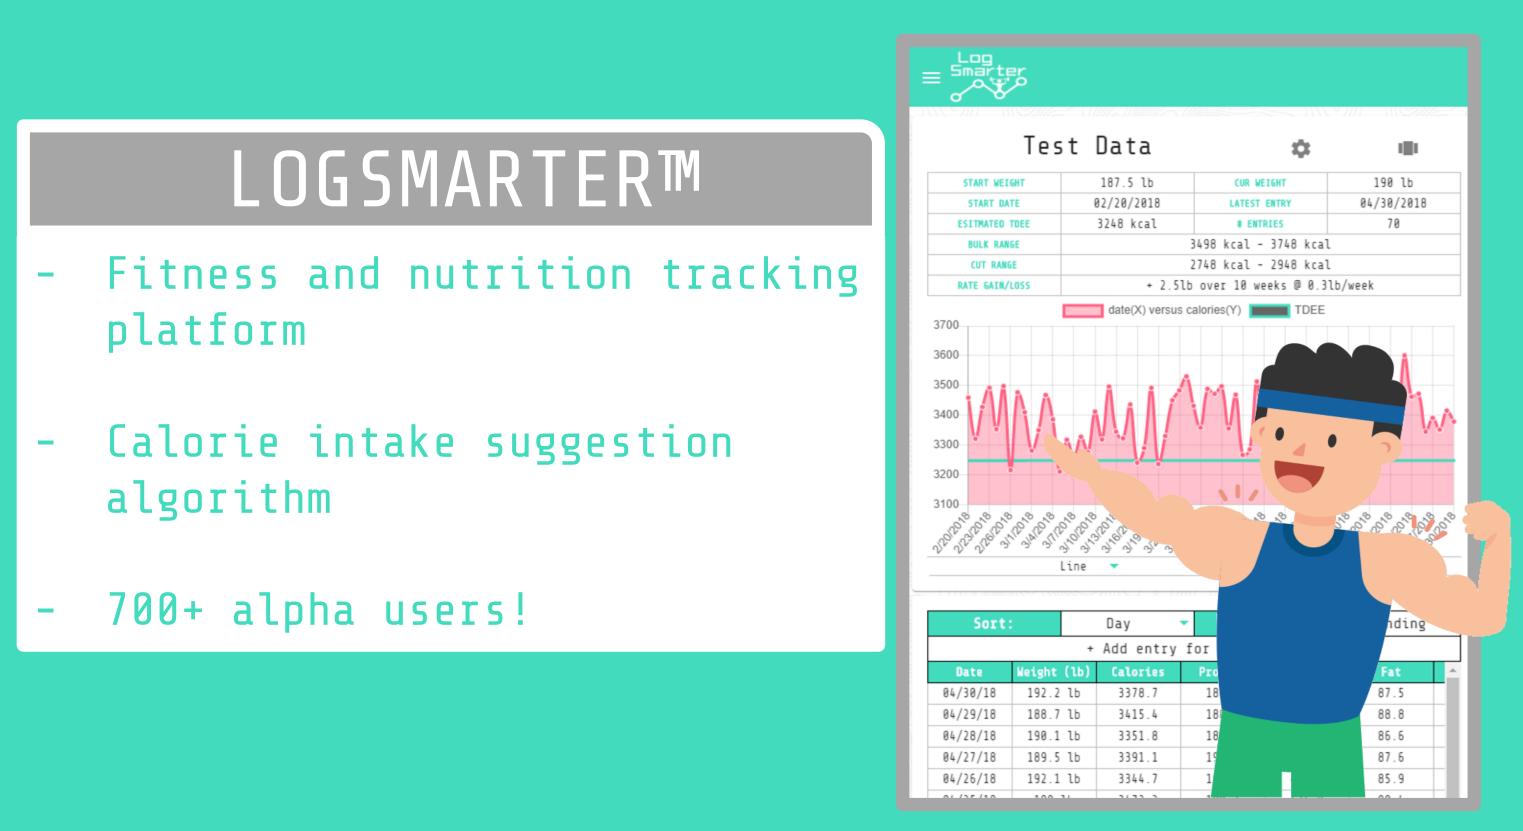

## GOAL

Develop and quantify method of TDEE estimation that is:

- 1. Accurate
- 2. Accessible
- 3. User Friendly

| DLW<br>Sample(n=766) | Min   | Average | Max   |
|----------------------|-------|---------|-------|
| Age (years)          | 20    | 49.04   | 96.0  |
| Height (in)          | 56.3  | 66.65   | 77.56 |
| Weight (lbs)         | 93.72 | 163.35  | 474.5 |
| TDEE (kcal)          | 1017  | 2597.91 | 5139  |