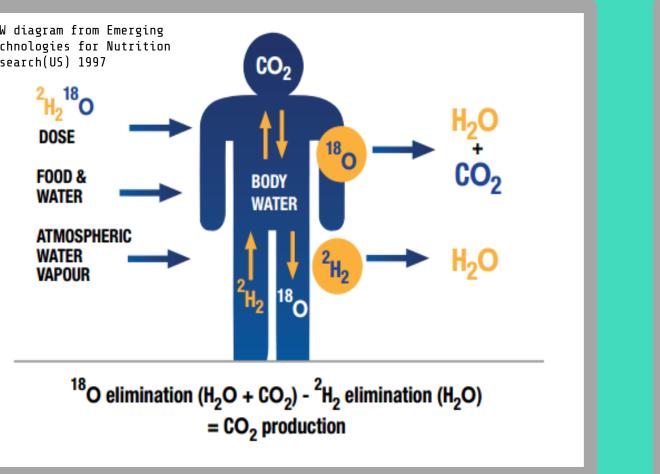

## GOAL

Develop and quantify method of TDEE estimation that is:

- 1. Accurate
- 2. Accessible
- 3. User Friendly

| DLW<br>Sample(n=766) | Min   | Average | Max   |
|----------------------|-------|---------|-------|
| Age (years)          | 20    | 49.04   | 96.0  |
| Height (in)          | 56.3  | 66.65   | 77.56 |
| Weight (lbs)         | 93.72 | 163.35  | 474.5 |
| TDEE (kcal)          | 1017  | 2597.91 | 5139  |