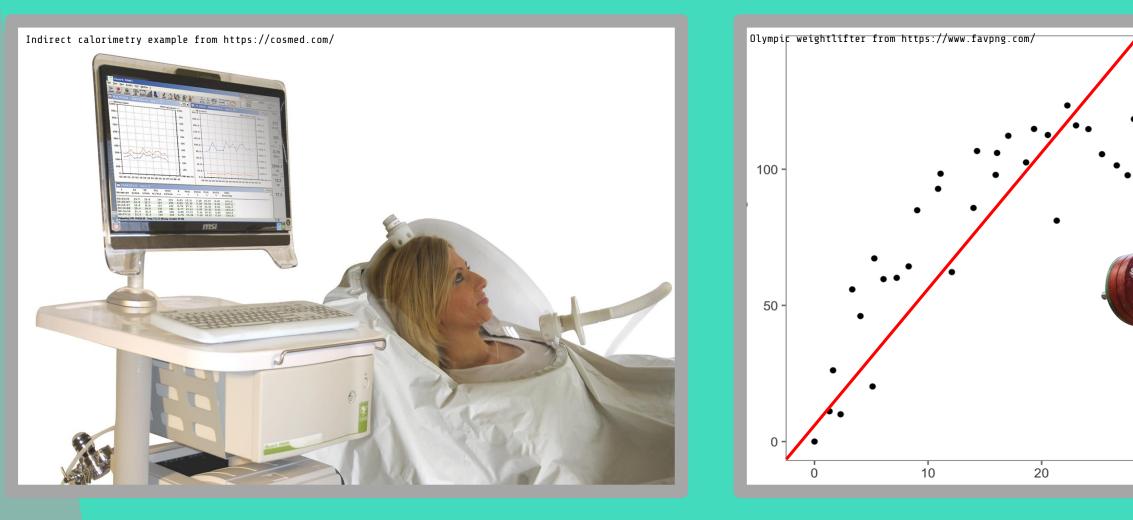

### PROBLEM

Current methods of estimating TDEE are not accurate and not accessible

Indirect calorimetry is not a direct measure of TDEE

Linear models have large measuremnt errors for some individuals