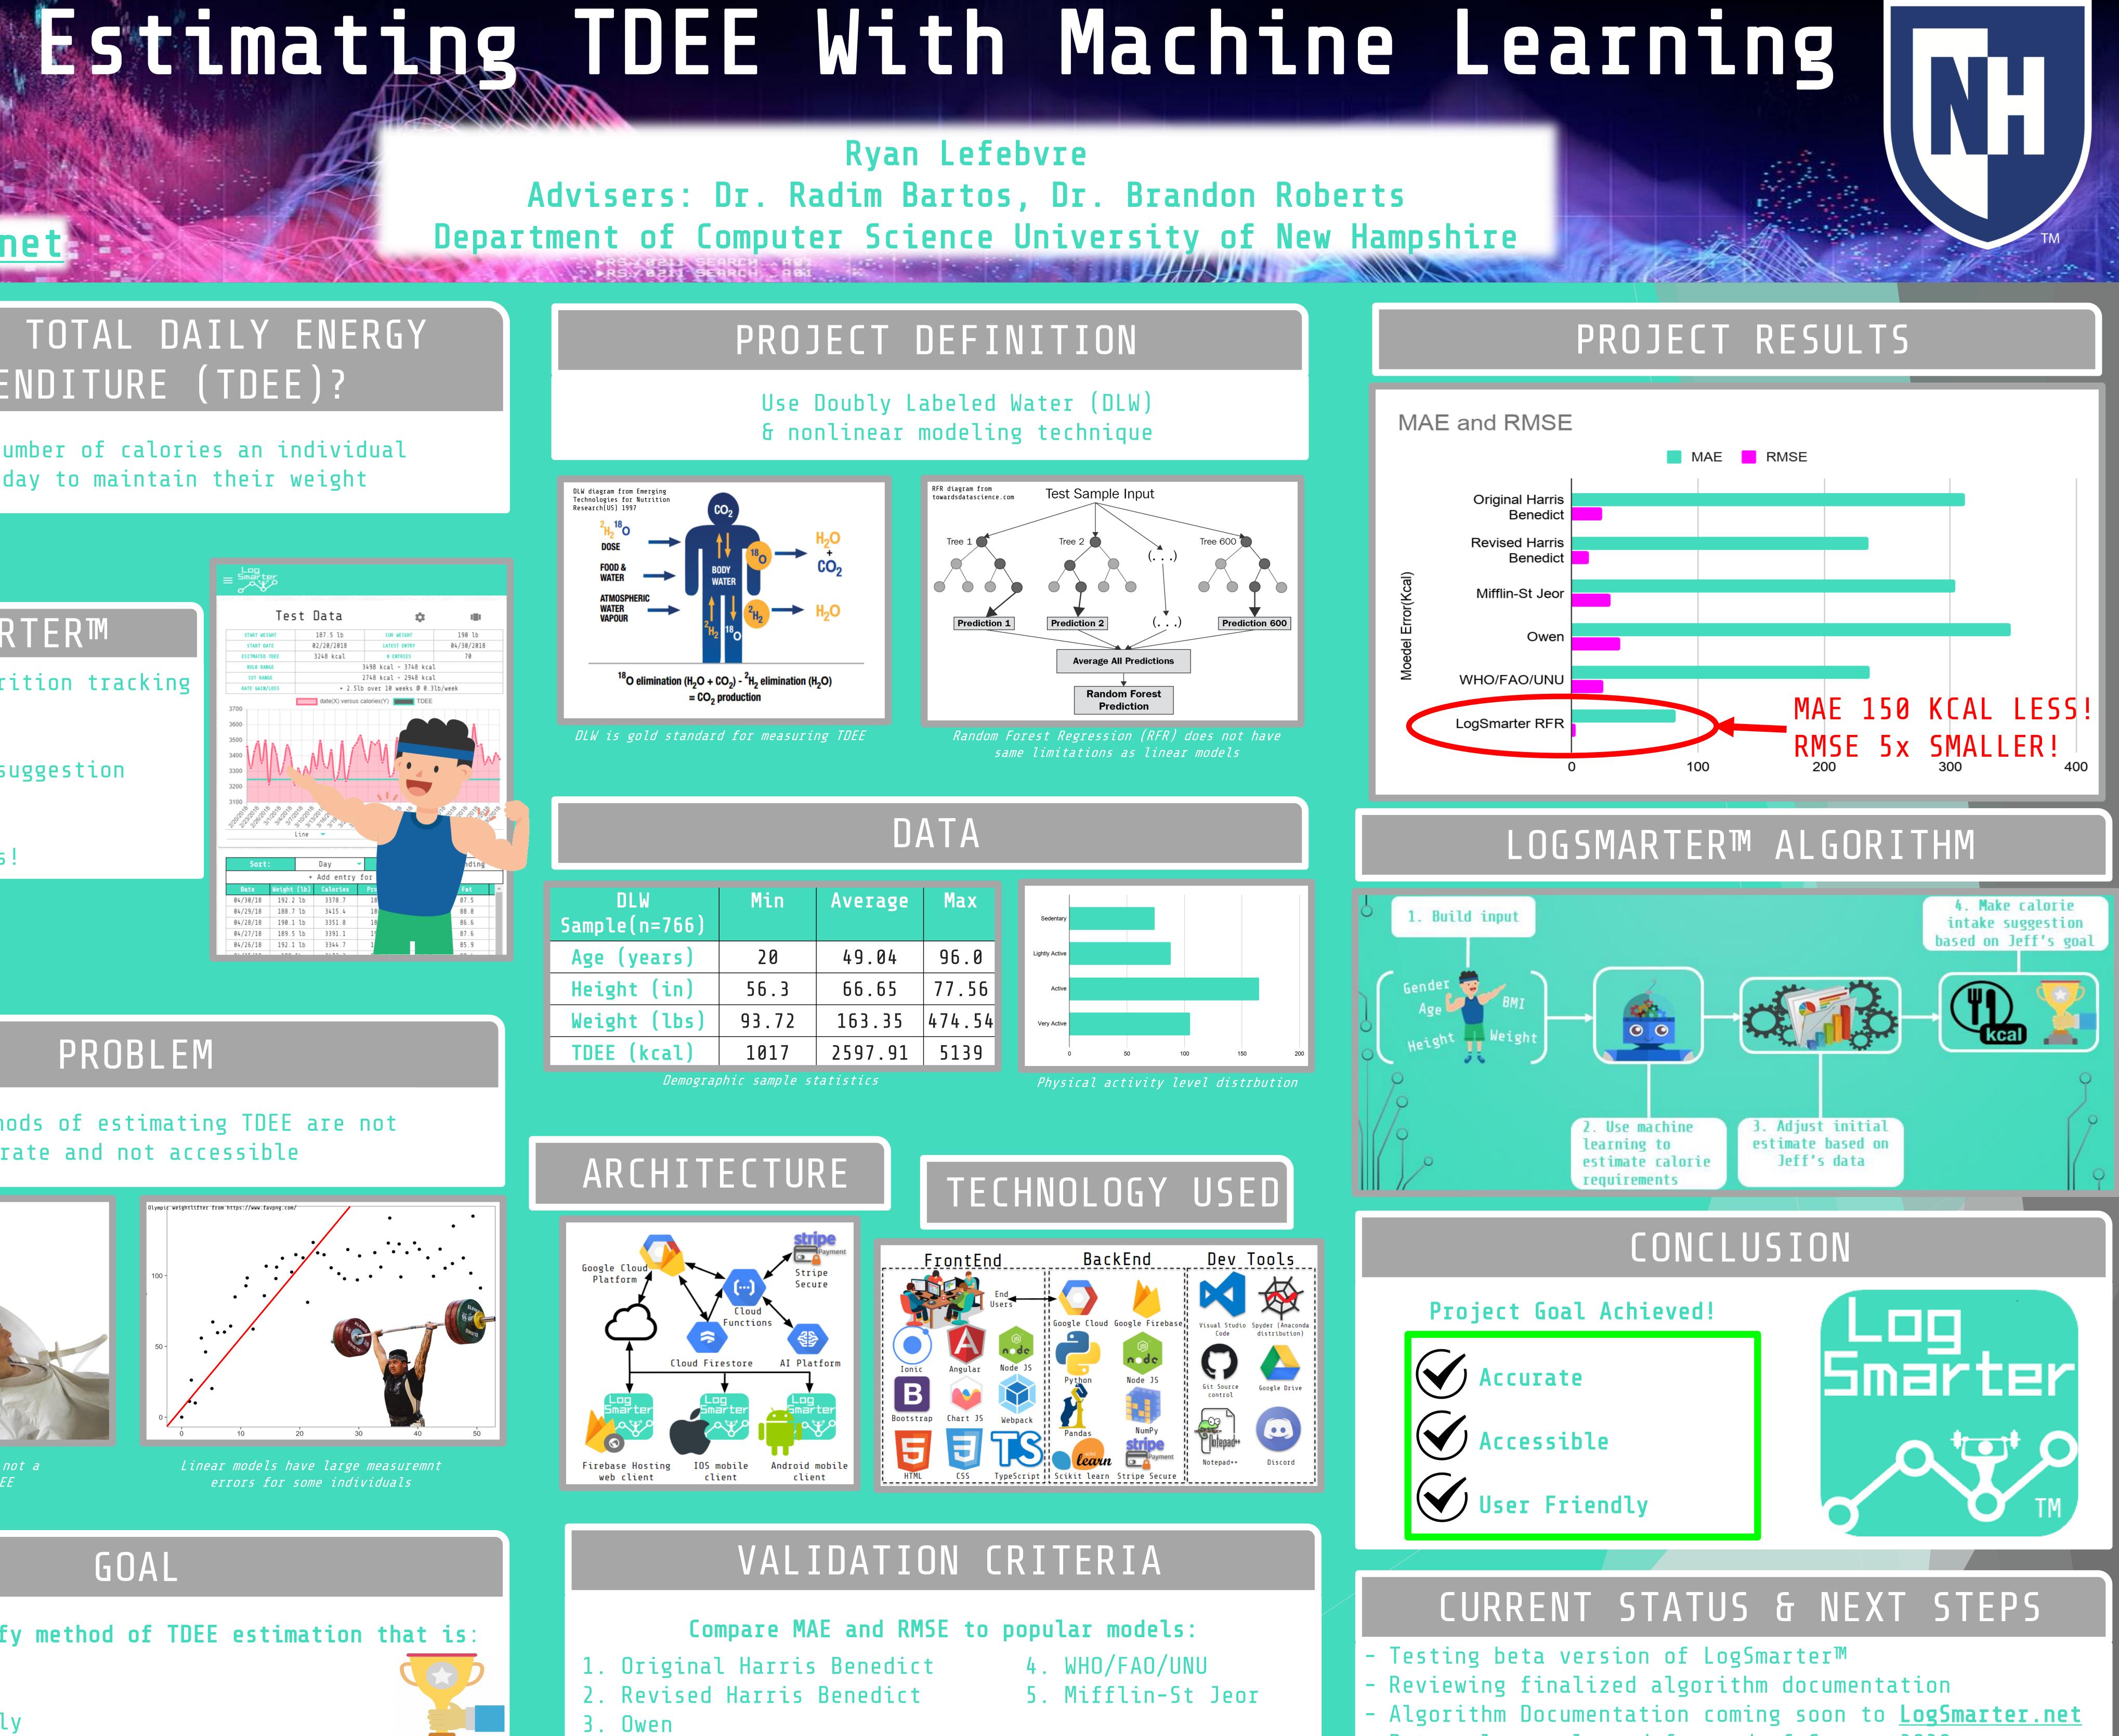

# WHAT IS TOTAL DAILY ENERGY EXPENDITURE (TDEE)?

TDEE is the Number of calories an individual burns per day to maintain their weight

### PROBLEM

Current methods of estimating TDEE are not accurate and not accessible

Indirect calorimetry is not a direct measure of TDEE

Linear models have large measuremnt errors for some individuals

## GOAL

Develop and quantify method of TDEE estimation that is:

- 1. Accurate
- 2. Accessible
- 3. User Friendly

| DLW<br>Sample(n=766) | Min   | Average | Max   |
|----------------------|-------|---------|-------|
| Age (years)          | 20    | 49.04   | 96.0  |
| Height (in)          | 56.3  | 66.65   | 77.56 |
| Weight (lbs)         | 93.72 | 163.35  | 474.5 |
| TDEE (kcal)          | 1017  | 2597.91 | 5139  |

- Beta release planned for end of Summer 2020